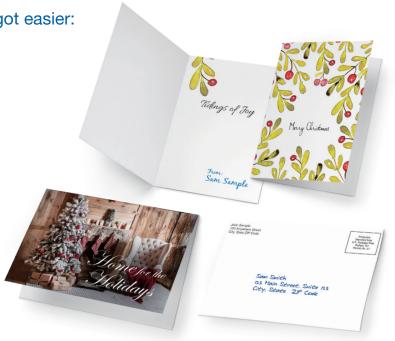

You can build your own customized card by selecting from a wide selection of front cover designs, choosing the perfect sentiment from our inside verses, and adding your photo, logo, personalized note and signature. You can be as involved as you want: have the cards shipped to your office for a more personal touch or be hands-off and let us do the mailing for you!

## Order Form

This year's greeting card distribution just got easier: Have us do it for you!

#### 1. Customize your Card:

- Select from our unique card designs
- Scan a signature and add a personal greeting
- Include a photo, logo and contact information on the back cover

### 2. Customize your Envelope\*:

- Includes a personalized recipient address
- Includes a return address
- Includes FIRST CLASS POSTAGE

\*For Full Service Mail Only.